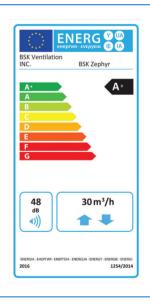

## **TECHNICAL SPECFICATIONS**

|                          | Technical Specifications |      |      |      |  |
|--------------------------|--------------------------|------|------|------|--|
| Electrical connection    | 230V 50hz                |      |      |      |  |
| Fan speed Levels         | Night Mode               | I    | II   | III  |  |
| Max air flow (m³/h)      | 15                       | 30   | 45   | 60   |  |
| Power consumption (Watt) | 1.2                      | 1.6  | 3.5  | 6.3  |  |
| Sound power (dBA)        | 24.2                     | 31.2 | 39.8 | 47.9 |  |
| Sound pressure @1m (dBA) | 13.2                     | 20.2 | 28.8 | 36.9 |  |
| Sound pressure @3m (dBA) | 3.6                      | 10.6 | 19.2 | 27.3 |  |
| Heat recovery eff.       | up to 90%                |      |      |      |  |
| Onboard sensor type      | temperature and humidity |      |      |      |  |
| Operating temp.          | -20 / +40°C              |      |      |      |  |